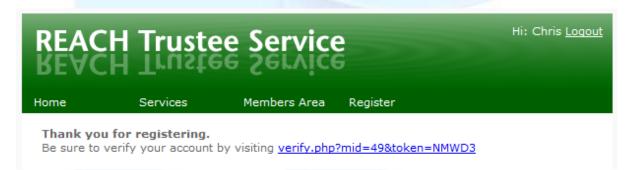

\*\*Important next action\*\*

If the form is completed correctly a new page appears as below:

To complete the registration process it is vital that the link is selected. Please ensure this is done!

After this first step all other **User Guides** are found under the Help Tab, please be sure to select the one appropriate to your role within the supply chain.